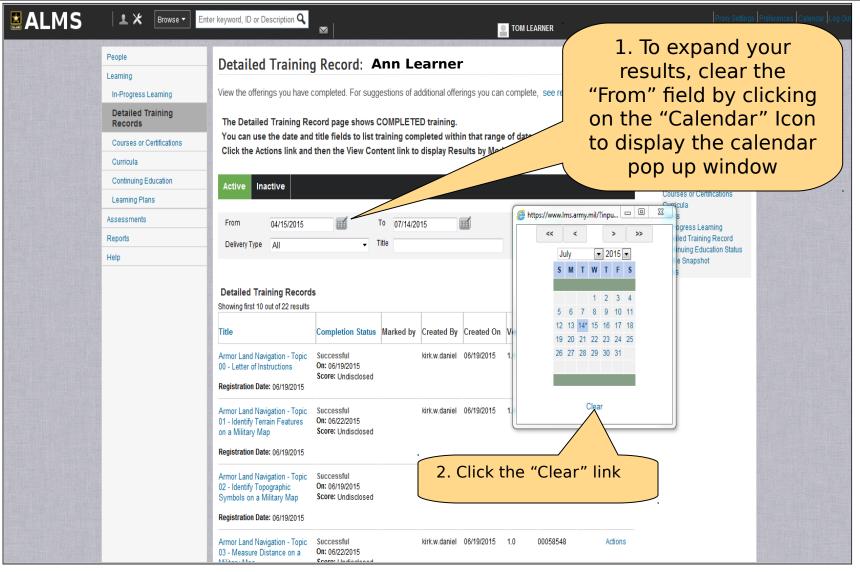

| Terminated After                       | Enter the learner's                           |
| Terminated Before                                                                   |                                        | AKO Username                                  |
| Simple Search   Configure   Save Search Query                                       | Search                                 |                                               |
| Search Results                                                                      |                                        | Click "Search"                                |



### Access Learner's ALMS Profile (Advanced Search)















































































rint

Click the "Print" link, to access the "Print" options pop-up window for the Topic "Certificate of Completion"

### Certificate of Completion

This is to certify that

#### **Ann Learner**

has successfully completed

Topic Template Title - CCFSPCC - L

Introduction on 06/20/2015

earning credits





Stanley C. Davis
Product Director
Distributed Learning System



























Print Click the "Print" link, to access the "Print" options pop-up box for the completed Course or Certification TENT OF THE ARMY CERTIFICATE OF TRAINING This is to certify that General Options Ann Learner Select Printer R HP LaserJet 600 M601 M602 M603 PCL6 (... Microsoft XPS Document Writer has successfully completed Send To OneNote 2013 Certificate Title - Sexual Hara